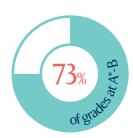

## A Levels

26% A\*& A
24 pupils have achieved all A\* and A grades in their subjects

73% A\*-B
69 students have secured
all A\*-B grades