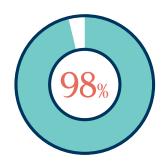

## Higher Education Statistics 2023

King's Ely students consistently secure a place at their first choice university, not just in the UK, but across the world.

58 different courses being studied

of our students at their firm choice Higher **Education Institute** 