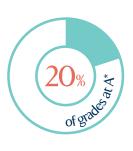

## A Levels

26% A\*& A
24 pupils have achieved all A\* and A grades in their subjects

73% A\*-B
69 students have secured
all A\*-B grades