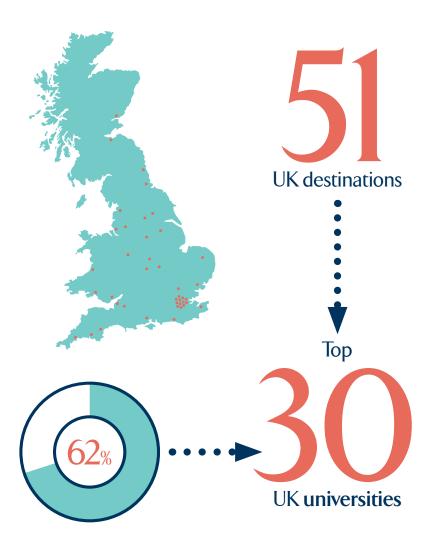

## Higher Education Statistics 2023

King's Ely students consistently secure a place at their first choice university, not just in the UK, but across the world.

58 different courses being studied

of our students at their firm choice Higher **Education Institute** 