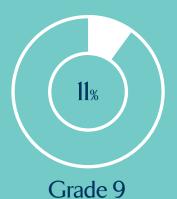

## **GCSEs**

120 students took GCSEs

17

students achieved Grades 8 or 9 in seven or more subjects