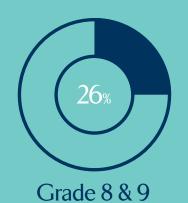

## **GCSEs**

120 students took GCSEs

17

students achieved Grades 8 or 9 in seven or more subjects