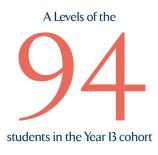

## A Levels

26% A\*& A
24 pupils have achieved all A\* and A grades in their subjects

73% A\*-B
69 students have secured
all A\*-B grades