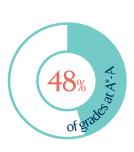

## A Levels

26% A\*& A
24 pupils have achieved all A\* and A grades in their subjects

73% A\*-B
69 students have secured
all A\*-B grades