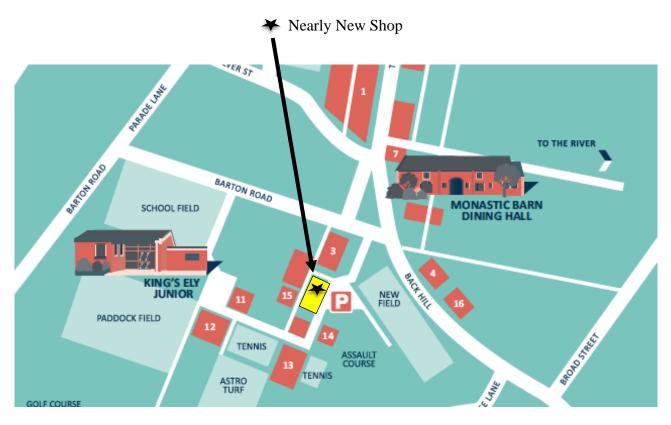

## **Information and Terms and Conditions**

Location: The Nearly New Uniform Shop is located on the Barton Farm site, in front of the School's Main Reception (15) and across the road from the School's carpark.